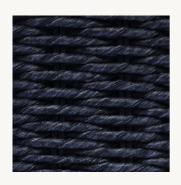

#### Rope

Cordial Light gray 53 mm

Cordial dark gray 15.5 mm

Cordial dark gray 53 mm

Cordial Beige 15.5mm