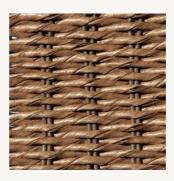

#### **Polystrap**

4.8 mm Slate gray Twisted

6 mm mm Brown Oak Twisted

4.8 mm Tropical Twisted

6 mm Nigerian Satin Wood Twisted

6 mm Offwhite Twisted

7 mm Cordial Gray

4.8 mm kubu Twisted