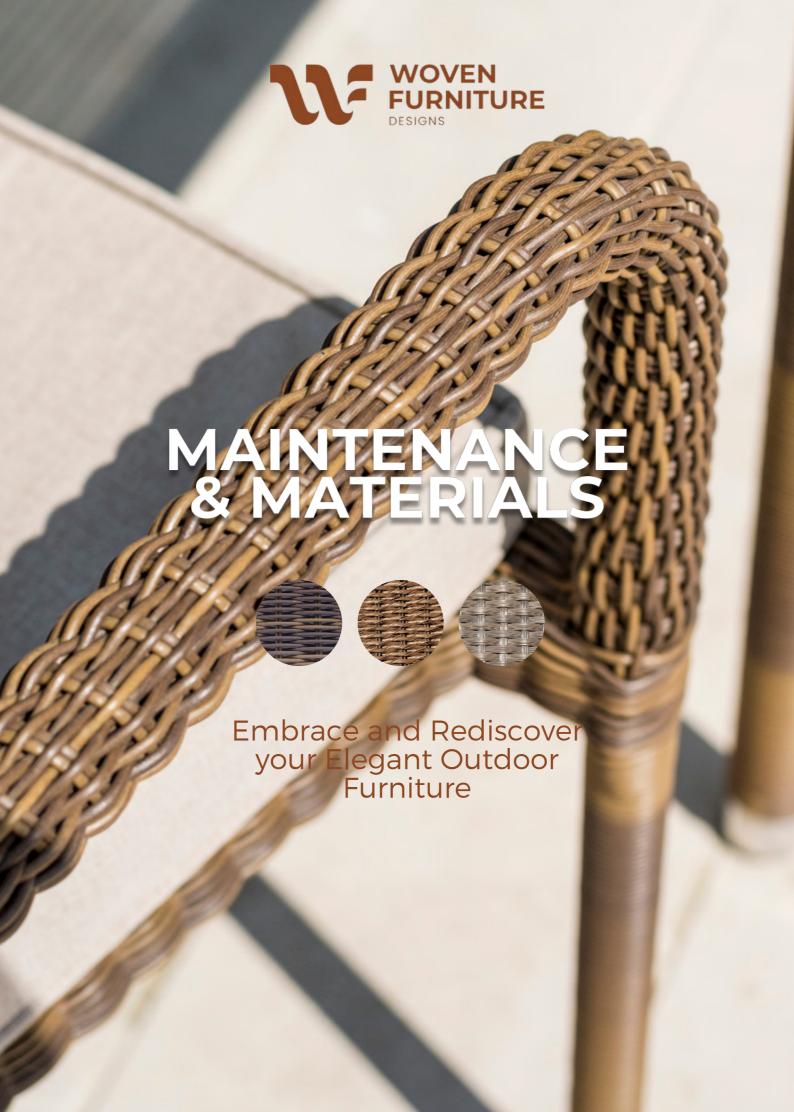

### **MAINTENANCE**

#### **Weave Maintenance**

We recommend that Woven Furniture is cleaned at least once a tear, its is important to use a non- foaming cleaner on woven furniture, as a foaming product will leave residues in the gaps in between the weave which will then atrract dirt.

## **MATERIALS**

We choose from only The highest quality materials ensuring our products stay at their best through years of use.