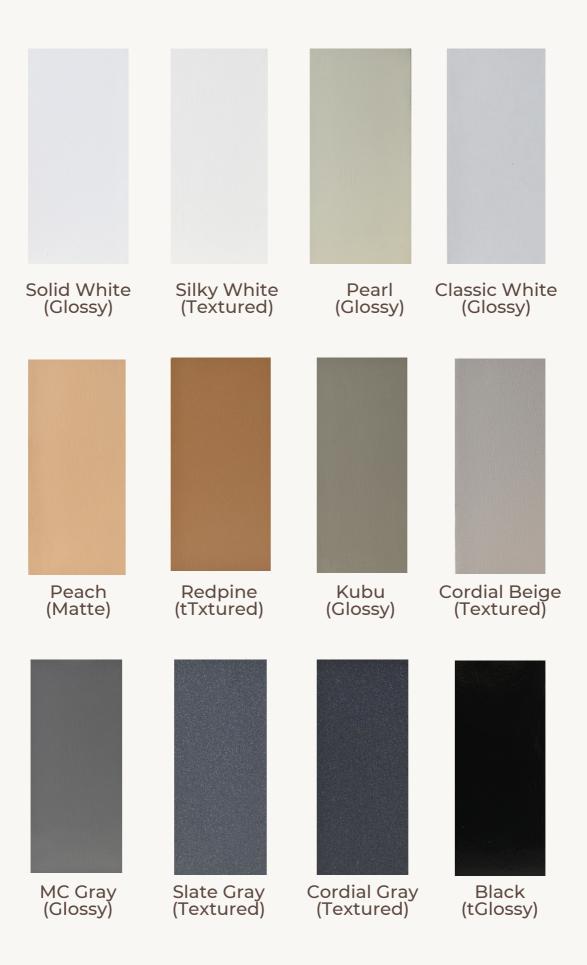

eel**



7mm Antique Honey



7mm Solid White



7mm White washed



7mm Moccacino



7mm Pearl



7mm Prussian Dark Bronze



7mm Dark Gray



7mm Dark Brown



7mm Chocolate Brown



7mm Black Leather Effect

## **MATERIALS**

#### **Polystrap**



4.8 mm Slate gray Twisted



6 mm mm Brown Oak Twisted



4.8 mm Tropical Twisted



6 mm Nigerian Satin Wood Twisted



6 mm Offwhite Twisted



7 mm Cordial Gray



4.8 mm kubu Twisted



10 mm Flash Espresso



7 mm Mocha Cream

#### **Polyrod**



3mm Deep Amazon



3mm Classic White



3mm black



3mm Golden Black



3mm Red Pine



3mm Kubu

#### Rope



Cordial Light gray 53 mm



Cordial dark gray 15.5 mm



Cordial dark gray 53 mm



Cordial Beige 15.5mm

# **FABRICS**







Pearl

Oatmeal

Taupe







Charcoal

## **Powdercoat**