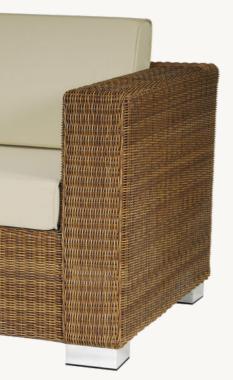

#### **Weave Maintenance**

We recommend that Woven Furniture is cleaned at least once a tear, its is important to use a non- foaming cleaner on woven furniture, as a foaming product will leave residues in the gaps in between the weave which will then atrract dirt.

A pressure Hose on a wide spray setting is acceptable to use on woven chairs at a distance of approximately one metre from the product, tables should be cleaned carefully with sponge and a cleaning agent. follow the instructions bellow;

- 1. Apply lukewarm water with a soft cloth or sponge.
- 2. brush the furniture clean with a soft scrubbing pad.
- 3. Rinse Furniture well with clean water.

Scratch Marks or abrasion to the edges of the fibre can be repaired by very briefly and carefully applying heat (i.e. the heat of a hair dryer) to the affected area and rubbing along the length of the fibre with a pie