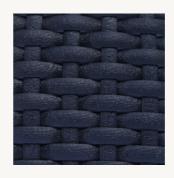

#### **Polystrap**

4.8 mm Slate gray Twisted

6 mm mm Brown Oak Twisted

4.8 mm Tropical Twisted

6 mm Nigerian Satin Wood Twisted

6 mm Offwhite Twisted

7 mm Cordial Gray

4.8 mm kubu Twisted